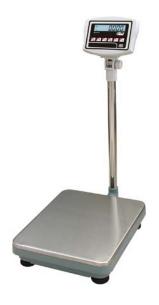

## BENCH SCALE (PLATFORM OF 150 KG + INDICATOR + COLUMN) SVC-50 M

Ref: 0500.42.156 Dibal

\* Metrologic approved

Connection: Connectable to platforms up to 4 loadcells. RS-232 port (optional). Indicator: Back light LCD with 5 digits 24 mm height. ABS housing. Platform: Structure of the platform in painted steel and surface of the weighing platform in stainless steel. Functions: Piece counting, checkweighing and accumulation. Power: Mains and internal battery. With CE seal. Includes the first CE verification fee!