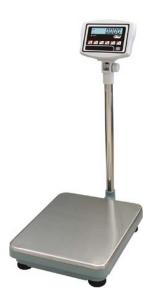

## BENCH SCALE (PLATFORM OF 30 KG + INDICATOR + COLUMN) SVC-50 M

Ref: 0500.42.155 Dibal

\* Metrologic approved

Connection: Connectable to platforms up to 4 loadcells. RS-232

port (optional).

Indicator: Back light LCD with 5 digits 24 mm height. ABS

housing.

Platform: Structure of the platform in painted steel and surface of

the weighing platform in stainless steel.

Functions: Piece counting, checkweighing and accumulation.

Power: Mains and internal battery.

With CE seal. Includes the first CE verification fee!

| FEATURES        |            |  |
|-----------------|------------|--|
| Dimensions (WD) | 350x450 mm |  |
| Accuracy        | 10 g       |  |
| Gross weight    | 13 kg      |  |