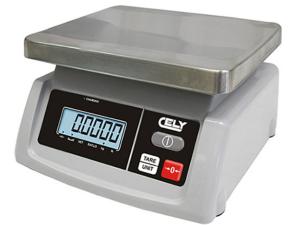

## WEIGHT ONLY SCALE WITHOUT COMUNICATION, 6 KG/1 G PS-50

Ref: 0500.42.152 Dibal

\* Metrologic unapproved

Functions: Weight, unit conversion, auto power off function.
Structure: ABS structure and stainless steel plate.
Power: AC adapter AC (9V/800mA) and internal rechargeable battery (6V/4Ah).
Display: Back-light LCD (5 Digits 20 mm height).
Equipment only for logistic weighing. Metrologic use forbidden by law.

## FEATURES

| Dimensions (WDH)     | 235x240x130 mm |
|----------------------|----------------|
| Capacity             | 6 kg           |
| Accuracy             | 1 g            |
| Plate dimensions     | 230x190 mm     |
| Power supply         | 230V/1/50 Hz   |
| Packaging dimensions | 280x330x220 mm |
| Gross weight         | 3,8 kg         |