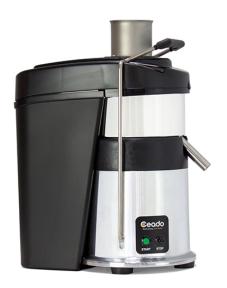

## FRUIT AND VEGETABLE JUICE EXTRACTOR ES-500

Ref: 0420.165.001 Ceado

Centrifuge for preparation of fruit and vegetable juices with automatic pulp ejection.

Structure in polished aluminum, asynchronous motor and air refrigeration.

Feeding hopper with large dimensions that allows the insertion of whole apples, carrots and other vegetables.

Cover, vat, pulp deposit and filter are easy to remove without tools.

Safety system: Closing handle and motor stop.

| FEATURES             |                |
|----------------------|----------------|
| Dimensions (WDH)     | 242x495x512 mm |
| Power                | 0.7 kW         |
| Power supply         | 230V/1/50Hz    |
| Feed chute           | Ø 75 mm        |
| Speed                | 3000 rpm       |
| Weight               | 14.4 kg        |
| Packaging dimensions | 413x520x605 mm |
| Gross weight         | 18 kg          |