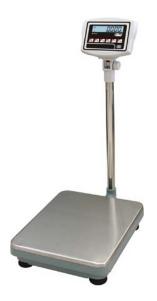

## BENCH SCALE (PLATFORM OF 150 KG + INDICATOR + COLUMN) MVC-50 M

Ref: 0500.42.146 Dibal

\* Metrologic approved

Connection: Connectable to platforms up to 4 loadcells. RS-232

port (optional).

Indicator: Back light LCD with 5 digits 24 mm height. ABS

nousing.

Platform: Structure of the platform in painted steel and surface of

the weighing platform in stainless steel.

Functions: Piece counting, checkweighing and accumulation.

Power: Mains and internal battery.

With CE seal. Includes the first CE verification fee!

| FEATURES             |                |
|----------------------|----------------|
| Dimensions (WD)      | 420x520 mm     |
| Accuracy             | 50 g           |
| Packaging dimensions | 600x970x230 mm |
| Gross weight         | 17,5 kg        |