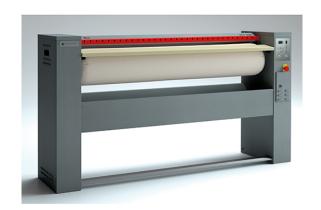

## AUTOMATIC ROLLER IRONER WITH ROLLER SPEED CONTROL, Ø 250X1200 MM S-120/25 V

Ref: 0912.12.016 Grandimpianti

Specially-processed aluminum basin that ensures long life and energy conservation.

Roller supported by bearings.

Front loader use: The ironer can be installed against a wall.

Finger safety band protects the user in case of mismanouver.

Electronic control unit that monitor all machine running parameters and optimizes performance and energy consumption.

Safety thermostat avoids undesirable overheating.

Wide pedal for press movement control.

Manual device for lifting the basin in power down events.

Automatic press operation.

V = Roller speed control.

AV = Roller speed control + vacuum + Nomex fabric.

AVL = Roller speed control + vacuum + Nomex fabric and Maxpress coating.

| FEATURES               |                  |
|------------------------|------------------|
| Dimensions (WDH)       | 1600x420x1005 mm |
| Total power            | 6.18 kW          |
| Heating power          | 6 kW             |
| Power supply           | 400V/3/50 Hz     |
| Capacity (H.R. 10-15%) | 35 kg/h          |
| Roller                 | Ø 250x1200 mm    |
| Speed roller           | 2-4 m/min        |
| Net weight             | 118 kg           |
| Packaging dimensions   | 1680x500x1150 mm |
| Gross weight           | 130 kg           |