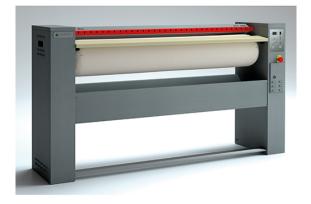

## AUTOMATIC ROLLER IRONER WITH ROLLER SPEED CONTROL, Ø 250X1000 MM S-100/25 V

Ref: 0912.12.015 Grandimpianti

Specially-processed aluminum basin that ensures long life and energy conservation.

Roller supported by bearings.

Front loader use: The ironer can be installed against a wall.

Finger safety band protects the user in case of mismanouver.

Electronic control unit that monitor all machine running parameters and optimizes performance and energy consumption.

Safety thermostat avoids undesirable overheating.

Wide pedal for press movement control.

Manual device for lifting the basin in power down events.

Automatic press operation.

V = Roller speed control.

AV = Roller speed control + vacuum + Nomex fabric.

AVL = Roller speed control + vacuum + Nomex fabric and Maxpress coating.

| FEATURES               |                  |
|------------------------|------------------|
| Dimensions (WDH)       | 1400x420x1005 mm |
| Total power            | 5.18 kW          |
| Heating power          | 5 kW             |
| Power supply           | 400V/3/50 Hz     |
| Capacity (H.R. 10-15%) | 30 kg/h          |
| Roller                 | Ø 250x1000 mm    |
| Speed roller           | 2-4 m/min        |
| Net weight             | 110 kg           |
| Gross weight           | 119 kg           |