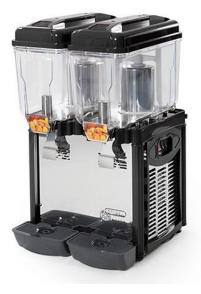

## REFRIGERATED DRINK DISPENSER, 2X12 L COLDREAM 2M

## Ref: 0400.227.002 Cofrimell

High transparency bowl, washable and removable.

Bodywork and distribution lever in stainless steel, bowl and cover in polycarbonate.

System with mixing paddle prevents the beverage foaming and oxidation.

Condensation by forced ventilation and temperature control through adjustable thermostat.

## FEATURES

| Dimensions (WDH)     | 400x430x710 mm |
|----------------------|----------------|
| Capacity             | 2x 12 l        |
| Power                | 0.28 kW        |
| Power supply         | 230V/1/50Hz    |
| Weight               | 27 kg          |
| Packaging dimensions | 425x435x690 mm |
| Gross weight         | 28 kg          |