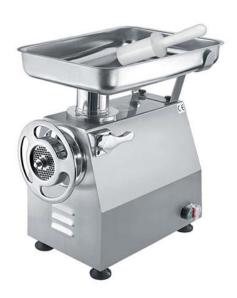

## **MEAT MINCER 300 KG/H, THREE PHASE** TC-22/TR CE

Ref: 0620.11.005 SAP

Structure made of stainless steel.

Self-ventilated motor by intermittent use with 4 oil-immersed gears made from hardened steel enclosed in an oil-tight gearcase. Motor and controls with IP68 protection grade, equipped with reverses and CE regulation meat entrance head. Standard neck of 52 mm. Equipped with one disc: 4.5 mm.

| FEATURES               |                |
|------------------------|----------------|
| Dimensions (WDH)       | 300x360x450 mm |
| Production             | 300 kg/h       |
| Power                  | 1.5 kW / 2HP   |
| Power supply           | 400V/3/50 Hz   |
| Stainless steel hopper | 290x390x70 mm  |
| Weight                 | 39 kg          |
| Packaging dimensions   | 350x610x560 mm |
| Gross weight           | 40 kg          |