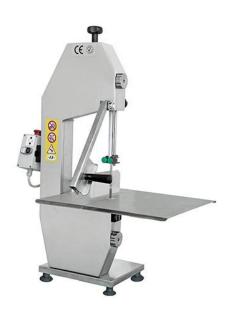

## BONE SAW, BLADE 1830 MM - SINGLE-PHASE SO 1830/MN CE

Ref: 0630.11.011 Magnus

Cast metal machine body finished in anodized ans work table in stainless steel.

Motor enclosed in casing with IP 65 protection grade.

Low tension board 24 volts.

Adjustable blade tensioner and built-in thickness adjuster.

Suitable model for butchers shops, fishmongers, restaurants, and so on...

Provided with temperated band.

| FEATURES                               |                 |
|----------------------------------------|-----------------|
| Dimensions (WDH)                       | 530x420x910 mm  |
| Cutting capacity (Max. height x width) | 320x200 mm      |
| Working table                          | 410x410 mm      |
| Blade                                  | 1830 mm         |
| Power                                  | 0.75 kW / 1 HP  |
| Power supply                           | 230V/1/50 Hz    |
| Speed                                  | 900 rpm         |
| Weight                                 | 38 kg           |
| Packaging dimensions                   | 540x1000x370 mm |
| Gross weight                           | 36 kg           |