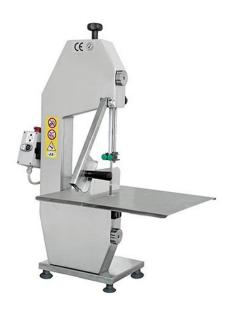

## BONE SAW, BLADE 1550 MM - SINGLE-PHASE SO 1550/MN CE

Ref: 0630.11.010 Magnus

Cast metal machine body finished in anodized ans work table in stainless steel.

Motor enclosed in casing with IP 65 protection grade.

Adjustable blade tensioner and built-in thickness adjuster.

Suitable model for butchers shops, fishmongers, restaurants, and so on...

Provided with temperated band.

| FEATURES                               |                |
|----------------------------------------|----------------|
| Dimensions (WDH)                       | 440x370x810 mm |
| Cutting capacity (Max. height x width) | 250x170 mm     |
| Working table                          | 330x330 mm     |
| Blade                                  | 1550 mm        |
| Power                                  | 0.75 kW / 1 HP |
| Power supply                           | 230V/1/50 Hz   |
| Speed                                  | 900 rpm        |
| Weight                                 | 34 kg          |
| Packaging dimensions                   | 530x910x380 mm |
| Gross weight                           | 38 kg          |