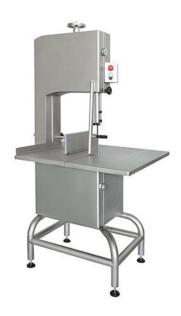

## STAINLESS STEEL BONE SAW, BLADE 2080 MM - THREE-PHASE SO-2080 CE

Ref: 0630.204.002 Magnus

Body and work table in stainless steel.

Supplied with electrical and mechanical safety devices such as 24 volts buttons box ans water proof electrical parts.

Adjustable blade tensioner and built-in thickness adjuster.

Suitable model for for the processing of any kind of meat, either fresh or frozen.

Provided with temperated band.

| FEATURES                               |                 |
|----------------------------------------|-----------------|
| Dimensions (WDH)                       | 600x640x1600 mm |
| Cutting capacity (Max. height x width) | 270x525 mm      |
| Working table                          | 600x555 mm      |
| Load-bearing capacity of top           | 30 kg           |
| Blade                                  | 2080x20 mm      |
| Power                                  | 1.1 kW / 1.5 HP |
| Power supply                           | 400V/3/50 Hz    |
| Speed                                  | 1410 rpm        |
| Weight                                 | 80 kg           |
| Packaging dimensions                   | 440x590x1600 mm |
| Gross weight                           | 85 kg           |