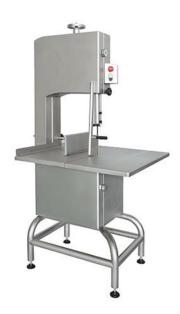

## STAINLESS STEEL BONE SAW, BLADE 1860 MM - THREE-PHASE SO-1860 CE

Ref: 0630.204.001 Magnus

Body and work table in stainless steel.

Supplied with electrical and mechanical safety devices such as 24 volts buttons box ans water proof electrical parts.

Adjustable blade tensioner and built-in thickness adjuster.

Suitable model for for the processing of any kind of meat, either fresh or frozen.

Provided with temperated band.

SO 1860 CE model: Stand not included.

| FEATURES                               |                 |
|----------------------------------------|-----------------|
| Dimensions (WDH)                       | 510x550x1000 mm |
| Cutting capacity (Max. height x width) | 245x445 mm      |
| Working table                          | 510x440 mm      |
| Load-bearing capacity of top           | 25 kg           |
| Blade                                  | 1860x16 mm      |
| Power                                  | 1.1 kW / 1.5 HP |
| Power supply                           | 400V/3/50 Hz    |
| Speed                                  | 1410 rpm        |
| Weight                                 | 58 kg           |
| Packaging dimensions                   | 510x540x1000 mm |
| Gross weight                           | 52 kg           |