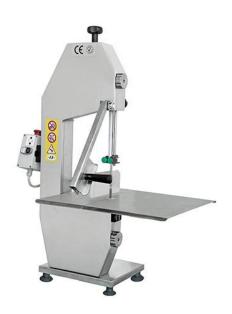

## BONE SAW, BLADE 1830 MM - THREE-PHASE SO 1830/TR CE

Ref: 0630.11.007 Magnus

Cast metal machine body finished in anodized ans work table in stainless steel.

Motor enclosed in casing with IP 65 protection grade.

Low tension board 24 volts.

Adjustable blade tensioner and built-in thickness adjuster.

Suitable model for butchers shops, fishmongers, restaurants, and so on...

Provided with temperated band.

| FEATURES                               |                 |
|----------------------------------------|-----------------|
| Dimensions (WDH)                       | 530x420x910 mm  |
| Cutting capacity (Max. height x width) | 320x200 mm      |
| Working table                          | 410x410 mm      |
| Blade                                  | 1830 mm         |
| Power                                  | 0.75 kW / 1 HP  |
| Power supply                           | 400V/3/50 Hz    |
| Speed                                  | 900 rpm         |
| Weight                                 | 38 kg           |
| Packaging dimensions                   | 550x1060x380 mm |
| Gross weight                           | 35 kg           |