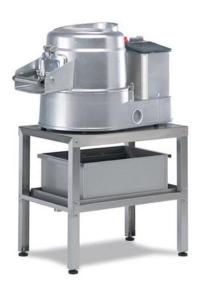

## POTATO PEELER 12 KG, SINGLE-PHASE PP-12+/MN

Ref: 0703.10.018 Sammic

Integral control panel complete with on/off push buttons and a 0-6 minutes timer.

Base plate and chamber walls lined with highly resistant and durable abrasive.

Aluminium body.

PPC: Equipped with attachment drive to power accessories. Support not included.

| FEATURES                    |                 |
|-----------------------------|-----------------|
| Dimensions (WDH)            | 395x700x503 mm  |
| Dimensions with Stand (WDH) | 411x700x1015 mm |
| Power                       | 0.4 kW          |
| Power supply                | 230V/1/50 Hz    |
| Maximum production          | 270 kg/h        |
| Capacity per load           | 12 kg per cycle |
| Weight                      | 33 kg           |
| Packaging dimensions        | 440x710x550 mm  |
| Gross weight                | 35 kg           |
|                             |                 |