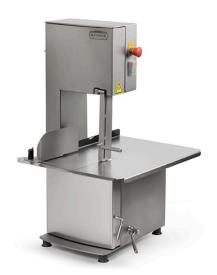

## STAINLESS STEEL BONE SAW, BLADE 1640 MM - THREE-PHASE SO 24.19/TR CE

Ref: 0630.71.001 Magnus

Robust structure entirely made of stainless steel.

Equipped with a 1640 mm blade, it offers a higher cutting capacity compared to larger blade models.

Automatic blade stretcher.

Sliding upper blade guide keeping in automatic position. Easy maintenance and cleaning.

Motor and electrical components protected against water splash.

Complies CE norms.

| FEATURES                               |                |
|----------------------------------------|----------------|
| Dimensions (WDH)                       | 489x571x874 mm |
| Cutting capacity (Max. height x width) | 245x190 mm     |
| Working table                          | 402x571 mm     |
| Blade                                  | 1640x16 mm     |
| Power                                  | 0.75 kW (1 HP) |
| Power supply                           | 400V/3/50Hz    |
| Blade speed                            | 15 m/s         |
| Weight                                 | 58.5 kg        |