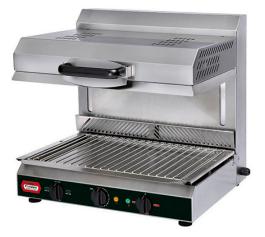

## ELECTRIC SALAMANDER WITH ADJUSTABLE UPPER PLATE AND PDS SYSTEM SEF 600Q

## Ref: 6.0.130.0012 Fiamma

Multifunctional equipment for roasting, heating and preparing a wide variety of recipes.

Fitted with a plate detection system (PDS) that ensures instant cooking and real energy savings: 400 °C in 5 seconds and 35% energy saving!

The switch allows independent control of the 2 heating zones. Instant cooking and energy saving guaranteed! Structure made in stainless steel.