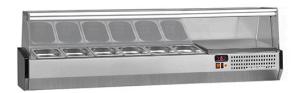

## REFRIGERATED TRAY CONTAINER DISPLAY, 6X GN1/4 GVRC-150 HC

Ref: 0163.462.018 Magnus

Inside and out in stainless steel with easy clean finishing. Glass lid. Interior designed to hold GN 1/4 containers with 150 mm depth. The units are adapted to the dimensions of the pizza counters and use cold plate refrigeration. The incorporated group works with R-600A gas without CFCs. Control panel with electronic controller device.

| FEATURES         |                 |
|------------------|-----------------|
| Dimensions (WDH) | 1496x336x450 mm |
| Power            | 0.102 kW        |
| Cooling power    | 0.169 kW        |
| Power supply     | 230V/1/50 Hz    |
| Capacity         | 6x GN1/4        |
| Temperature      | -2/+8°C         |