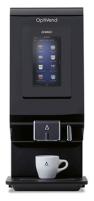

## AUTOMATIC MACHINE WITH 2 INSTANT CANISTERS FOR INSTANT PRODUCTS OPTIVEND 21S TOUCH

Ref: 0440.317.064 Animo

Easy to swipe 7? touchscreen with intuitive user-interface.

Screensaver to show logo, image or advertisement.

Nutritional information on screen.

Screen notification when the canister is (almost) empty.

Different options for background colour in display.

Easy user support on screen.

Separate hot water tap.

Led lighting at the outlet.

STOP button.

Insulated stainless steel boiler with dry boil protection.

Adjustable water temperature control.

Intelligent Energy Save Mode.

Mixer system with adjustable mixer speed (RPM).

Prepared for telemetry (EVA DTS / MDB / DEX-UCS).

Prepared for many payment systems (MDB / G13).

With water connection 3/4?.

Energy label A+.

| 248x500x569 mm        |
|-----------------------|
| 3.275 kW              |
| 230V/1/50-60 Hz       |
| 360 uni./h            |
| 5 - 12 sec.           |
| 40 l/h                |
| 2.7 l                 |
| 118 mm                |
| 2 (2.3 l + 2.3 l) / 1 |
|                       |