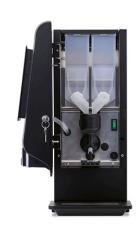

STOP button.

Insulated stainless steel boiler with dry boil protection.

Adjustable water temperature control.

Intelligent Energy Save Mode.

Mixer system with adjustable mixer speed (RPM).

Prepared for telemetry (EVA DTS / MDB / DEX-UCS).

Prepared for many payment systems (MDB / G13).

With water connection 3/4?.

Energy label A+.

| 248x500x569 mm        |
|-----------------------|
| 3.275 kW              |
| 230V/1/50-60 Hz       |
| 360 uni./h            |
| 5 - 12 sec.           |
| 40 l/h                |
| 2.7 l                 |
| 118 mm                |
| 2 (2.3 l + 2.3 l) / 1 |
|                       |