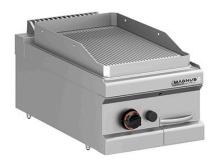

## GAS FRY-TOP WITH GROOVED PLATE 350X570 MM, COUNTERTOP FTGC T740 NV

Ref: 1144.220.004M Magnus

Body completely in stainless steel. Plate with rounded corners that allow an easy cleaning. Extractable drip tray.

Stainless steel burner with self-stabilizing flame, controlled by a valve with safety system. Burner with pilot light and lighter.

Uniform temperature distribution on the whole plate.

| FEATURES                 |                    |
|--------------------------|--------------------|
| Dimensions (WDH)         | 400x720x250/325 mm |
| Power                    | 5.5 kW             |
| Gas consumption (G20)    | 0.582 m3/h         |
| Gas consumption (G30/31) | 433 / 427 g/h      |
| Weight                   | 43 kg              |