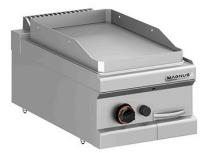

## GAS FRY-TOP, SMOOTH PLATE 350X570 MM, COUNTERTOP FTGL T740 NV

## Ref: 1144.220.003M Magnus

Body completely in stainless steel. Plate with rounded corners that allow an easy cleaning. Extractable drip tray. Stainless steel burner with self-stabilizing flame, controlled by a valve with safety system. Burner with pilot light and lighter. Uniform temperature distribution on the whole plate.