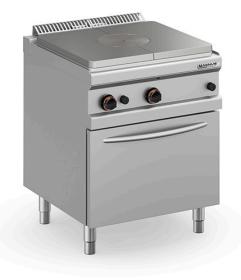

## GAS SOLID TOP + GAS OVEN PRGFG M770 NV

## Ref: 1140.220.015M Magnus

Body in stainless steel.

Valves with safety system that interrupts the gas supply in case the flame extinguishes or overheats. Burners with self-stabilizing flame and pilot light. Gas GN2/1 oven: 6 kW power with excellent heat insulation, stainless steel burners with self-stabilizing flame and piezo-electric burner ignition, stainless steel cooking chamber with enameled bottom, stainless steel double-wall door with insulating casing.

## FEATURES

| Dimensions (WDH)         | 700x720x850/930 mm |
|--------------------------|--------------------|
| Plate power              | 9 kW               |
| Total power              | 15 kW              |
| Plate dimensions         | 670x585 mm         |
| Gas consumption (G20)    | 1.586 m3/h         |
| Gas consumption (G30/31) | 1182 / 1165 g/h    |
| Oven dimensions          | 560x660x310 mm     |
| Weight                   | 116 kg             |