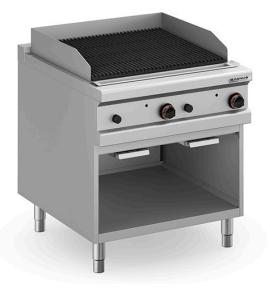

## GAS LAVA STONES GRILL, FREE STANDING PLG M980 NV

## Ref: 1118.220.002M Magnus

Body completley in stainless steel. Extractable drip tray.
Height-adjustable feet from 150-200 mm.
Stainless steel burner with self-stabilizing flame and valve with safety system. Burner with pilot light and lighter.
2 Independent cooking zones (2 griddles, 2 controls).
Supplied with 2 griddles for meat/fish.

## FEATURES

| Dimensions (WDH)         | 800x900x850/925 mm |
|--------------------------|--------------------|
| Power                    | 20 kW              |
| Gas consumption (G20)    | 2.326 m3/h         |
| Gas consumption (G30/31) | 1735 / 1709 g/h    |
| Grid                     | 2x (370x640) mm    |
| Weight                   | 93 kg              |