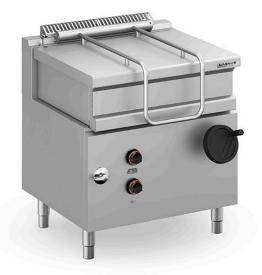

## ELECTRIC BRAISING PAN, 50 L BEI M780 NV

## Ref: 1146.220.001M Magnus

Body and vat in stainless steel.

Cover with spring for an easy opening and a drainage profile for condensation liquids. Water entry tap. Vat with rounded corners. Electric heating elements in stainless steel «incoloy». Adjustable temperature. Signal light for activity.

Safety system that interrupts the heating during the vat?s tilting movement.