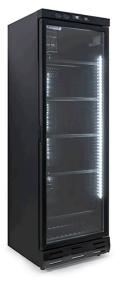

## VISI COOLER 0 / + 10 ° C, 382 L - BLACK D 372 SCM 4 BLACK

Ref: 0107.425.011 Magnus

Capacity for 467x 330 ml cans or 217x 500 ml bottles.

With Internal lighting, digital thermometer, digital thermostat, double glass door with self closing, 2 adjustable feet at front and 2 rollers at the rear, R600a refrigerant and ventilated cooling.

External, internal structure and door frame in black colour. Internal cabinet material in ABS.

5 Adjustable shelves.