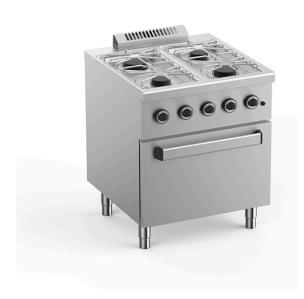

## 4 BURNERS GAS STOVE + GN2/1 GAS OVEN EC-F4GFG M770

## Ref: 1140.220.035

Body and feet in stainless steel. Telescopic feet.

Stamped working surface in stainless steel AISI 304 with rounded corners.

Stainless steel pan supports (in cast iron on request).

Valves with safety system that interrupts the gas supply in case the flame extinguishes or overheats.

Enameled cast iron burners with self-stabilizing flame. Electric ignition.

Static gas oven with 6 kW power. Temperature regulation with safety thermostat and thermocouple. Burners with self-stabilizing flame, stainless steel cooking chamber with enameled bottom, stainless steel double-wall door with insulating casing.