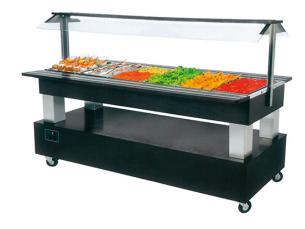

## **BUFFET WITH HEATED BAIN MARIE, 6X GN1/1**BSQ 6.1 WENGE

Ref: 0135.834.006 Magnus

\* With the plate holders extended

Dual-serving buffet in wenge wooden with a storage base for plates.

Heated bain marie with draining device.

Regulation through electronic thermostat.

Sneeze guards in glass.

LED light.

2 tilting plate holders with aluminium bars.

Fully mobile with 2 locking casters.

Direct access for maintenance.

Suitable for every GN (Height: 150 mm maximum).

Pans not included.

| FEATURES           |                  |
|--------------------|------------------|
| Dimensions (WDH) * | 2092x950x1370 mm |
| Temperature        | +20 / +90 °C     |
| Capacity           | 6x GN1/1         |
| Power              | 3.6 kW           |
| Power supply       | 230V/1/50 Hz     |
| Weight             | 115 kg           |