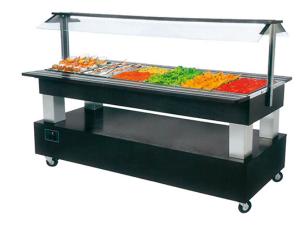

## **BUFFET WITH STATIC COOLING, 6X GN 1/1**BSR 6.1 WENGE

Ref: 0135.834.005 Magnus

\* With the plate holders extended

Dual-serving buffet in wenge wooden with a storage base for plates.

Pipe of evaporator protected from the air => no defrost!

Regulation through electronic thermostat.

Sneeze guards in glass.

LED light.

2 tilting plate holders with aluminium bars.

Fully mobile with 2 locking casters.

Direct access for maintenance.

Suitable for every GN (Height: 150 mm maximum).

Pans not included.

| FEATURES           |                  |
|--------------------|------------------|
| Dimensions (WDH) * | 2092x950x1370 mm |
| Temperature        | +2 / +10 °C      |
| Capacity           | 6x GN1/1         |
| Power              | 0.5 kW           |
| Power supply       | 230V/1/50 Hz     |
| Weight             | 135 kg           |
| Refrigerant        | R-290            |