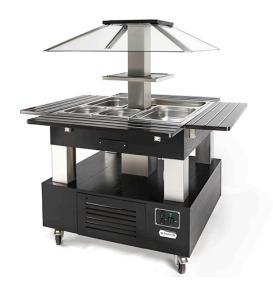

## FOOD ISLAND WITH HEATED BAIN MARIE, 4X GN1/1 BSCQ 4.1 WENGE

Ref: 0135.834.004 Magnus

\* With the plate holders extended

Food island in wenge wooden with a storage base for plates.

Heated bain marie with draining device.

Regulation through electronic thermostat.

Sneeze guards in glass.

LED light.

4 tilting plate holders with aluminium bars.

Fully mobile with 2 locking casters.

Direct access for maintenance.

Suitable for every GN (Height: 150 mm maximum).

Pans not included.

| FEATURES           |                   |
|--------------------|-------------------|
| Dimensions (WDH) * | 1445x1445x1540 mm |
| Temperature        | +20 / +90 °C      |
| Capacity           | 4x GN1/1          |
| Power              | 3 kW              |
| Power supply       | 230V/1/50 Hz      |
| Weight             | 83 kg             |