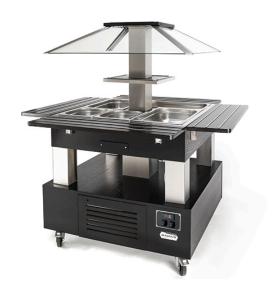

## **FOOD ISLAND WITH STATIC COOLING, 4X GN 1/1**BSCR 4.1 WENGE

Ref: 0135.834.003 Magnus

\* With the plate holders extended

Food island in wenge wooden with a storage base for plates.

Pipe of evaporator protected from the air => no defrost!

Regulation through electronic thermostat.

Sneeze guards in glass.

LED light.

4 tilting plate holders with aluminium bars.

Fully mobile with 2 locking casters.

Direct access for maintenance.

Suitable for every GN (Height: 150 mm maximum).

Pans not included.

| FEATURES           |                   |
|--------------------|-------------------|
| Dimensions (WDH) * | 1445x1445x1540 mm |
| Temperature        | +2 / +10 °C       |
| Capacity           | 4x GN1/1          |
| Power              | 0.5 kW            |
| Power supply       | 230V/1/50 Hz      |
| Weight             | 99 kg             |
| Refrigerant        | R-290             |