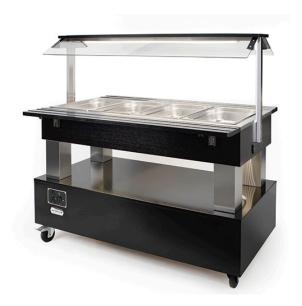

## **BUFFET WITH HEATED BAIN MARIE, 4X GN1/1**BSQ 4.1 WENGE

Ref: 0135.834.002 Magnus

\* With the plate holders extended

Dual-serving buffet in wenge wooden with a storage base for plates.

Heated bain marie with draining device.

Regulation through electronic thermostat.

Sneeze guards in glass.

LED light.

2 tilting plate holders with aluminium bars.

Fully mobile with 2 locking casters.

Direct access for maintenance.

Suitable for every GN (Height: 150 mm maximum).

Pans not included.

| FEATURES           |                  |
|--------------------|------------------|
| Dimensions (WDH) * | 1442x950x1370 mm |
| Temperature        | +20 / +90 °C     |
| Capacity           | 4x GN1/1         |
| Power              | 3 kW             |
| Power supply       | 230V/1/50 Hz     |
| Weight             | 83 kg            |