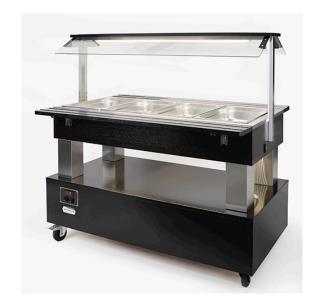

## BUFFET WITH STATIC COOLING, 4X GN 1/1 BSR 4.1 WENGE

Ref: 0135.834.001 Magnus

\* With the plate holders extended

Dual-serving buffet in wenge wooden with a storage base for plates.

Pipe of evaporator protected from the air => no defrost!

Regulation through electronic thermostat.

Sneeze guards in glass.

2 tilting plate holders with aluminium bars.

Fully mobile with 2 locking casters.

Suitable for every GN (Height: 150 mm maximum).

Pans not included.

| FEATURES           |                  |
|--------------------|------------------|
| Dimensions (WDH) * | 1442x950x1370 mm |
| Temperature        | +2 / +10 °C      |
| Capacity           | 4x GN1/1         |
| Power              | 0.5 kW           |
| Power supply       | 230V/1/50 Hz     |
| Weight             | 99 kg            |
| Refrigerant        | R-290            |