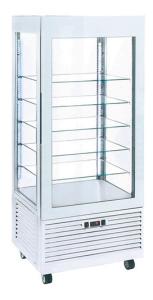

## DISPLAY SHOWCASE, NEGATIVE TEMPERATURE, 480 L - WHITE APNV LUX 480 WHITE

Ref: 0127.834.008 Magnus

Ventilated refrigeration.

Class T3 (tested at +25°C - 60 % of humidity).

Precise regulation and automatic defrost through electronic thermostat.

Evaporator on top.

6 levels with 5 glass shelves (10 kg per level).

LED light.

Triple-glazed walls and door, magnetic door closing and 4 double wheels.

| FEATURES                |                 |
|-------------------------|-----------------|
| Dimensions (WDH)        | 800x645x1865 mm |
| Inside dimensions (WDH) | 720x560x1170 mm |
| Temperature             | -18 / -5 °C     |
| Volume                  | 480 I           |
| Power                   | 2.2 kW          |
| Power supply            | 230V/1/50 Hz    |
| Shelf dimension         | 665x420 mm      |
| Weight                  | 200 kg          |
| Refrigerant             | R-290           |
|                         |                 |