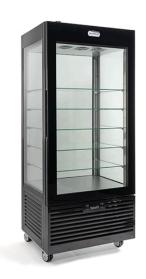

## DISPLAY SHOWCASE, NEGATIVE TEMPERATURE, 480 L - BLACK APNV LUX 480 BLACK

Ref: 0127.834.007 Magnus

Ventilated refrigeration.

Class T3 (tested at +25°C - 60 % of humidity).

Precise regulation and automatic defrost through electronic thermostat.

Evaporator on top.

6 levels with 5 glass shelves (10 kg per level).

LED light.

Triple-glazed walls and door, magnetic door closing and 4 double wheels.

| FEATURES                |                 |
|-------------------------|-----------------|
| Dimensions (WDH)        | 800x645x1865 mm |
| Inside dimensions (WDH) | 720x560x1170 mm |
| Temperature             | -18 / -5 ºC     |
| Volume                  | 480 I           |
| Power                   | 2.2 kW          |
| Power supply            | 230V/1/50 Hz    |
| Shelf dimension         | 665x420 mm      |
| Weight                  | 200 kg          |
| Refrigerant             | R-290           |
|                         |                 |