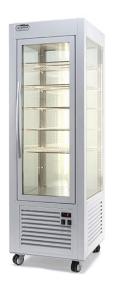

## DISPLAY SHOWCASE, NEGATIVE TEMPERATURE, 360 L - WHITE APNV 360 WHITE

Ref: 0127.834.006 Magnus

Ventilated refrigeration

Class T3 (tested at +25°C - 60 % of humidity).

Precise regulation and automatic defrost through electronic thermostat.

Evaporator on top.

6 levels with 5 grids.

LED light.

Triple-glazed walls and door, magnetic door closing and 4 double wheels.

| FEATURES                |                 |
|-------------------------|-----------------|
| Dimensions (WDH)        | 600x630x1865 mm |
| Inside dimensions (WDH) | 545x545x1170 mm |
| Temperature             | -18 / -5 °C     |
| Volume                  | 360 I           |
| Power                   | 2.2 kW          |
| Power supply            | 230V/1/50 Hz    |
| Grid dimension          | 535x495 mm      |
| Weight                  | 188 kg          |
| Refrigerant             | R-290           |
|                         |                 |