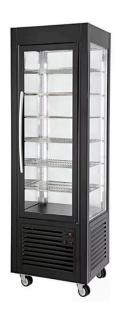

## DISPLAY SHOWCASE, NEGATIVE TEMPERATURE, 360 L - BLACK APNV 360 BLACK

Ref: 0127.834.005 Magnus

Ventilated refrigeration

Class T3 (tested at +25°C - 60 % of humidity).

Precise regulation and automatic defrost through electronic thermostat.

Evaporator on top.

6 levels with 5 grids.

LED light.

Triple-glazed walls and door, magnetic door closing and 4 double wheels.

| FEATURES                |                 |
|-------------------------|-----------------|
| Dimensions (WDH)        | 600x630x1865 mm |
| Inside dimensions (WDH) | 545x545x1170 mm |
| Temperature             | -18 / -5 ºC     |
| Volume                  | 360 I           |
| Power                   | 2.2 kW          |
| Power supply            | 230V/1/50 Hz    |
| Grid dimension          | 535x495 mm      |
| Weight                  | 188 kg          |
| Refrigerant             | R-290           |
|                         |                 |