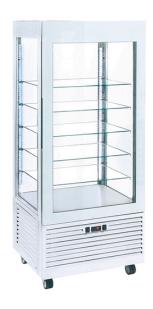

## REFRIGERATED DISPLAY SHOWCASE, 480 L - WHITE APRV LUX 480 WHITE

Ref: 0127.834.004 Magnus

Ventilated refrigeration.

Class T3 (tested at +25°C - 60 % of humidity).

Precise regulation and automatic defrost through electronic thermostat.

Evaporator on top.

6 levels with 5 glass shelves (10 kg per level).

LED light.

Double-glazed walls and door, magnetic door closing and 4 double wheels.

Chocolate refrigerated showcase at the same price.

| FEATURES                |                 |
|-------------------------|-----------------|
| Dimensions (WDH)        | 800x645x1850 mm |
| Inside dimensions (WDH) | 720x560x1200 mm |
| Temperature             | +2 / +10 °C     |
| Volume                  | 480 I           |
| Power                   | 0.46 kW         |
| Power supply            | 230V/1/50 Hz    |
| Shelf dimension         | 665x420 mm      |
| Weight                  | 190 kg          |
| Refrigerant             | R-290           |