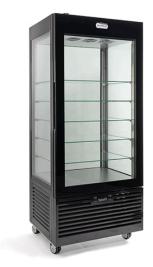

## REFRIGERATED DISPLAY SHOWCASE, 480 L -BLACK APRV LUX 480 BLACK

Ref: 0127.834.003 Magnus

Ventilated refrigeration.

Class T3 (tested at +25 °C - 60 % of humidity).

Precise regulation and automatic defrost through electronic thermostat.

Evaporator on top.

6 levels with 5 glass shelves (10 kg per level).

LED light.

Double-glazed walls and door, magnetic door closing and 4 double wheels.

Chocolate refrigerated showcase at the same price.

| FEATURES                |                 |
|-------------------------|-----------------|
| Dimensions (WDH)        | 800x645x1850 mm |
| Inside dimensions (WDH) | 720x560x1200 mm |
| Temperature             | +2 / +10 °C     |
| Volume                  | 480             |
| Power                   | 0.46 kW         |
| Power supply            | 230V/1/50 Hz    |
| Shelf dimension         | 665x420 mm      |
| Weight                  | 190 kg          |
| Refrigerant             | R-290           |
|                         |                 |