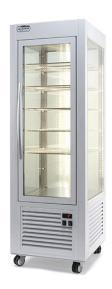

## REFRIGERATED DISPLAY SHOWCASE, 360 L - WHITE APRV 360 WHITE

Ref: 0127.834.002 Magnus

Ventilated refrigeration

Class T3 (tested at +25°C - 60 % of humidity).

Precise regulation and automatic defrost through electronic thermostat.

Evaporator on top.

6 levels with 5 grids.

LED light.

Double-glazed walls and door, magnetic door closing and 4 double wheels.

Chocolate refrigerated showcase at the same price.

| FEATURES                |                 |
|-------------------------|-----------------|
| Dimensions (WDH)        | 600x630x1850 mm |
| Inside dimensions (WDH) | 545x545x1200 mm |
| Temperature             | +2 / +10 °C     |
| Volume                  | 360 I           |
| Power                   | 0.46 kW         |
| Power supply            | 230V/1/50 Hz    |
| Grid dimension          | 535x495 mm      |
| Weight                  | 130 kg          |
| Refrigerant             | R-290           |