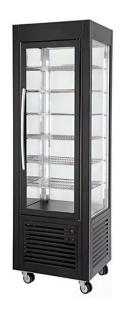

## REFRIGERATED DISPLAY SHOWCASE, 360 L - BLACK APRV 360 BLACK

Ref: 0127.834.001 Magnus

Ventilated refrigeration

Class T3 (tested at +25°C - 60 % of humidity).

Precise regulation and automatic defrost through electronic thermostat.

Evaporator on top.

6 levels with 5 grids.

LED light.

Double-glazed walls and door, magnetic door closing and 4 double wheels.

Chocolate refrigerated showcase at the same price.

| FEATURES                |                 |
|-------------------------|-----------------|
| Dimensions (WDH)        | 600x630x1850 mm |
| Inside dimensions (WDH) | 545x545x1200 mm |
| Temperature             | +2 / +10 °C     |
| Volume                  | 360 I           |
| Power                   | 0.46 kW         |
| Power supply            | 230V/1/50 Hz    |
| Grid dimension          | 535x495 mm      |
| Weight                  | 130 kg          |
| Refrigerant             | R-290           |