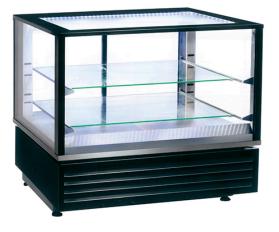

## HEATED DISPLAY SHOWCASE, 2X GN1/1, 2 SHELVES - BLACK VPQB 800 BLACK

Ref: 1158.834.006 Magnus

Ventilated heating system +20°C/+90°C.

Precise regulation of temperature through electronic thermostat.

Water drawer for humidification.

2 adjustable glass shelves in heigh.

LED light.

Double-glazed walls and doors.

Sliding doors.

Adjustable feet.

| FEATURES                |                   |
|-------------------------|-------------------|
| Dimensions (WDH)        | 785x675x720 mm    |
| Inside dimensions (WDH) | 665x620x410 mm    |
| Temperature             | +20 / +90 °C      |
| Capacity                | 2x GN1/1          |
| Power                   | 3 kW              |
| Power supply            | 230V/1/50 Hz      |
| Shelf dimension         | 2x (645x490x4) mm |
| Weight                  | 92 kg             |