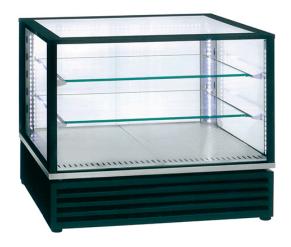

## REFRIGERATED DISPLAY SHOWCASE, 2X GN1/1, 2 SHELVES - BLACK VPRB 800 BLACK

Ref: 1158.834.005 Magnus

Ventilated refrigeration.

Class T3 (tested at +25°C - 60 % of humidity).

Precise regulation and automatic defrost through electronic thermostat.

Possibiliy of setting to 0°C for foie gras.

LED light.

Double-glazed walls and doors.

Removable sliding doors.

Adjustable feet.

| FEATURES                |                   |
|-------------------------|-------------------|
| Dimensions (WDH)        | 785x675x720 mm    |
| Inside dimensions (WDH) | 665x620x410 mm    |
| Temperature             | 0 / +10 °C        |
| Capacity                | 2x GN1/1          |
| Power                   | 0.39 kW           |
| Power supply            | 230V/1/50 Hz      |
| Shelf dimension         | 2x (645x490x4) mm |
| Weight                  | 105 kg            |
| Refrigerant             | R-290             |
|                         |                   |