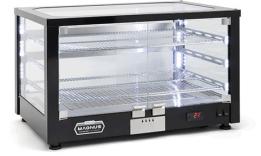

## VENTILATED HEATED DISPLAY SHOWCASE - 2 GRIDS VQV 2 BLACK

Ref: 1158.834.003 Magnus

Panoramic ventilated heated displays with for puffs, meat balls, pies, pizzas, croissants

Precise regulation (+20°C to +90 °C) through electronic thermostat.

Water drawer for humidification.

LED light.

Ventilated firestone heating system.

Removable grids, grid holders, bottom punched stainless steel tray, water container and firestone.

| FEATURES                |                 |
|-------------------------|-----------------|
| Dimensions (WDH)        | 780x490x480 mm  |
| Inside dimensions (WDH) | 750x460x360 mm  |
| Power                   | 1.2 kW          |
| Power supply            | 230V/1/50 Hz    |
| Grids                   | 2x (670x433) mm |
| Weight                  | 30 kg           |
| Sets of runner          | 3               |