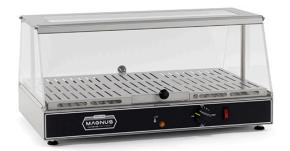

## **COUNTER TOP HEATED SINGLE DISPLAY, GN1/1** VQS

Ref: 1158.834.001 Magnus

Panoramic counter top heated displays GN 1/1 for quiches, pizzas, pies, croissants...

Thermostat regulation of +20 °C to +90 °C.

Water drawer for humidification.

Front and rear openings thanks to liftable door.

Removable stainless steel bottom plate.

On/Off switch, pilot lights and adjustable feet.

| FEATURES                |                |
|-------------------------|----------------|
| Dimensions (WDH)        | 590x350x285 mm |
| Inside dimensions (WDH) | 540x330x165 mm |
| Power                   | 0.65 kW        |
| Power supply            | 230V/1/50 Hz   |
| Capacity                | 1 GN1/1        |
| Weight                  | 12 kg          |