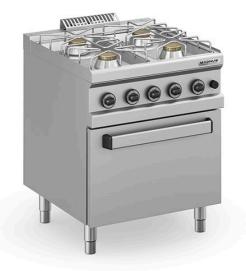

## 4 BURNERS GAS STOVE + GN2/1 GAS OVEN E4GFG M770 NV

## Ref: 1140.220.022M Magnus

Body and height adjustable feet (150-200 mm) in stainless steel. Working surface in stamped stainless steel AISI 304 and chrome steel pan support for fast and easy cleaning.

Valves with safety system that interrupts the gas supply in case the flame extinguishes or overheats.

Static gas oven with 6 kW power. Temperature regulation with safety thermostat and thermocouple. Automatic ignition with pilot light, burners with self-stabilizing flame, stainless steel cooking chamber with enameled bottom, stainless steel double-wall door with insulating casing.

## FEATURES

| Dimensions (WDH)         | 700x720x850/930 mm |
|--------------------------|--------------------|
| Burners                  | 4x 5.5 kW          |
| Total power              | 28 kW              |
| Oven dimensions          | 560x660x310 mm     |
| Gas consumption (G20)    | 3.068 m3/h         |
| Gas consumption (G30/31) | 2365/2220 g/h      |
| Weight                   | 95 kg              |