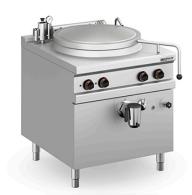

## **ELECTRIC BOILING PAN, INDIRECT HEATING, 150**

L

## **MEI150 M980 NV**

Ref: 1115.220.006M Magnus

Body in stainless steel and vat bottom in anti-corrosive stainless steel AISI 316.

Drain tap in chromed brass with removable filter.

Tap for filling with cold and hot water with articulated distributor. Chamber with high density glass wool heat insulation.

Water level and temperature control of the chamber with tap and thermostat on the equipment? s front.

0.5 Bar safety valve, equipped with manometer.

| FEATURES         |                    |
|------------------|--------------------|
| Dimensions (WDH) | 800x900x850/925 mm |
| Power            | 14.4 kW            |
| Power supply     | 400V/3/50 Hz       |
| Tank dimensions  | Ø 600x540 mm       |
| Weight           | 134 kg             |