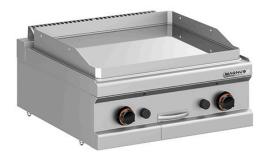

## GAS FRY-TOP WITH CHROMED SMOOTH PLATE 650X570 MM, COUNTERTOP FTGL T770 CRD NV

Ref: 1144.220.012M Magnus

Body completely in stainless steel. Plate with rounded corners that allow an easy cleaning. Extractable drip tray.

2 Stainless steel burner with self-stabilizing flame, controlled by a valve with safety system. Burner with pilot light and lighter. Uniform temperature on the whole surface of the plate and separate temperature regulation for 2 cooking zones.

## FEATURES

| Dimensions (WDH)         | 700x720x250/325 mm |
|--------------------------|--------------------|
| Power                    | 11 kW              |
| Gas consumption (G20)    | 1.163 m3/h         |
| Gas consumption (G30/31) | 867 / 854 g/h      |
| Weight                   | 75 kg              |