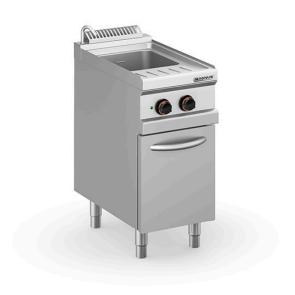

## ELECTRIC PASTA COOKER 26 L, FREE STANDING CPE M740 NV

Ref: 1142.220.002M Magnus

Body in stainless steel. Baskets in chromed steel with heat insulated handles. Taps for water entry and drain.

Vat with rounded corners for easy cleaning.

Electric heating elements in stainless steel «incoloy» on the bottom of the vat, adjustable temperature, signal light for function and temperature, safety thermostat that interrupts the heating if no water is detected.

Supplied with 2 baskets 145x290x215 mm (MA770049).

| FEATURES         |                    |
|------------------|--------------------|
| Dimensions (WDH) | 400x720x850/930 mm |
| Power            | 5.5 kW             |
| Power supply     | 230V/1/50 Hz       |
| Vat dimensions   | 310x340x300 mm     |
| Weight           | 44 kg              |