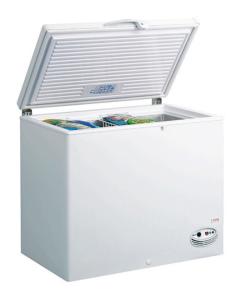

## CHEST FREEZER WITH SOLID LIFT-UP LID, 362 L THC 420

Ref: 0100.770.031 Fricon

External coating made in pre painted sheet. Internal coating made in embossed aluminium. Insulation thickness of 70 mm.

Analog thermostat and analog thermometer.

Static cooling.

Water drain.

R-600a refrigerant.

Climatic class: T.

Includes 1 basket, 1 divider and lock.

| FEATURES             |                 |
|----------------------|-----------------|
| Dimensions (WDH)     | 1260x730x900 mm |
| Temperature          | -24 / -16 ºC    |
| Capacity (Gross/net) | 362 / 362       |
| Energy consumption   | 0.86 kWh/24h    |
| Power                | 0.063 kW        |
| Power supply         | 230V/1/50 Hz    |
| Noise level          | <55 dB          |
| Weight               | 55 kg           |
| Packaging dimensions | 740x1320x940 mm |
| Gross weight         | 74 kg           |