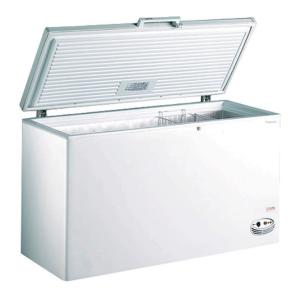

## CHEST FREEZER WITH SOLID LIFT-UP LID, 448 L THC 520

Ref: 0100.770.028 Fricon

External coating made in pre painted sheet. Internal coating made in embossed aluminium. Insulation thickness of 70 mm.

Analog thermostat and analog thermometer.

Static cooling.

Water drain.

R-600a refrigerant.

Climatic class: T.

Includes 1 basket, 1 divider and lock.

| FEATURES             |                 |
|----------------------|-----------------|
| Dimensions (WDH)     | 1500x730x900 mm |
| Temperature          | -24 / -16 °C    |
| Capacity (Gross/net) | 448 / 448       |
| Energy consumption   | 0.95 kWh/24h    |
| Power                | 0.076 kW        |
| Power supply         | 230V/1/50 Hz    |
| Noise level          | <55 dB          |
| Weight               | 65 kg           |